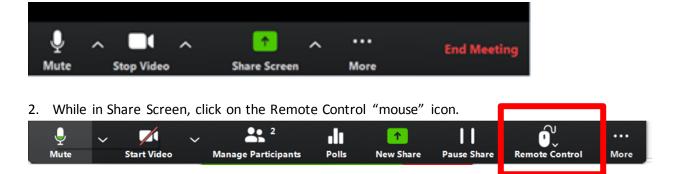

## **Remote control of Mouse**

1. When in a ZOOM webinar or meeting, the host clicks on Share Screen. Have a document (with no patient identifiers) on your desktop to share.

3. A menu appears, select Give mouse/Keyboard control to: .....