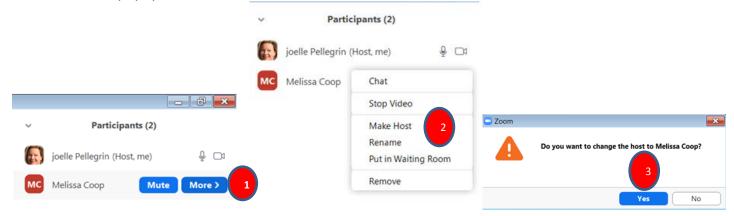

## N.B: Depending on who needs to control whose mouse, the host may have to grant host capabilities to the panelist/participant.

From the participant list, select the panelist/participant to whom you will grant "host capabilities". Select the panelist/participant that you want to grant host capabilities. Click **More**. A menu appears, select **Make Host**. Click **Yes** on the popup.