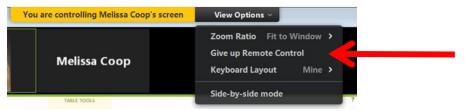

4. To cancel the remote mouse control, under View Options, click Give up Remote Control