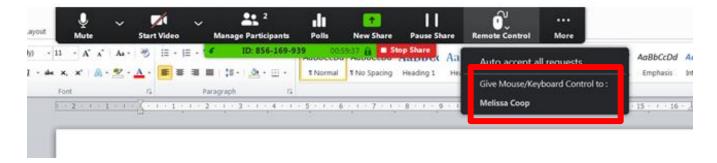

## **Remote control of Mouse**

1. When in a ZOOM webinar or meeting, the host clicks on Share Screen. Have a document (with no patient identifiers) on your desktop to share.

3. A menu appears, select Give mouse/Keyboard control to: .....